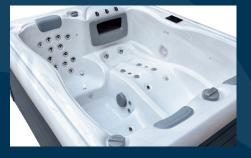

# **PARADISE SERIES**

Perfect for patios and balconies, the Paradise Classic is a compact luxury spa designed for those wanting maximum hydrotherapy but with limited space. *Classic Platinum pictured*.

# **CLASSIC CLASSIC PLATINUM** 3 Seater Spa 3 Seater Spa **PUMPS** 1 x 3hp Massage Pump 1 x 3hp Massage Pump 1 x Filtration Pump 1 x Filtration Pump Heated Air Blower **JETS** 30 x Water Jets 30 x Water Jets 16 x Air Jets **FILTRATION & SANITISATION** 100sqft Filtration 100sqft Filtration Ozone Ozone with Mixing Chamber **CONTROLS** Gecko Touch Pad Gecko Colour Touch Screen 3KW Stainless Steel **3KW Stainless Steel FEATURES**