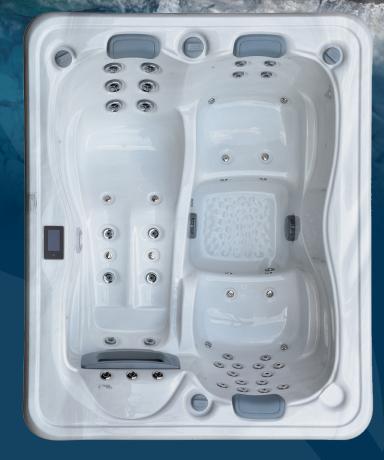

# **PARADISE SERIES**

Perfect for patios and balconies, the Paradise Classic is a compact luxury spa designed for those wanting maximum hydrotherapy but with limited space. *Classic Platinum pictured*.

# **CLASSIC CLASSIC PLATINUM** 3 Seater Spa 3 Seater Spa **PUMPS** 1 x 3hp Massage Pump 1 x 3hp Massage Pump 1 x Filtration Pump 1 x Filtration Pump Heated Air Blower **JETS** 30 x Water Jets 30 x Water Jets 16 x Air Jets **FILTRATION & SANITISATION** 100sqft Filtration 100sqft Filtration Ozone Ozone with Mixing Chamber **CONTROLS** Gecko Touch Pad Gecko Colour Touch Screen 3KW Stainless Steel **3KW Stainless Steel FEATURES**