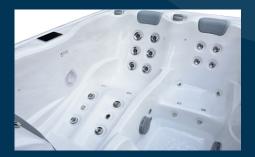

# **PARADISE SERIES**

Perfect for patios and balconies, the Paradise Classic is a compact luxury spa designed for those wanting maximum hydrotherapy but with limited space. *Classic Platinum pictured*.

# **CLASSIC CLASSIC PLATINUM** 3 Seater Spa 3 Seater Spa **PUMPS** 1 x 3hp Massage Pump 1 x 3hp Massage Pump 1 x Filtration Pump 1 x Filtration Pump Heated Air Blower **JETS** 30 x Water Jets 30 x Water Jets 16 x Air Jets **FILTRATION & SANITISATION** 100sqft Filtration 100sqft Filtration Ozone Ozone with Mixing Chamber **CONTROLS** Gecko Touch Pad Gecko Colour Touch Screen 3KW Stainless Steel **3KW Stainless Steel FEATURES**