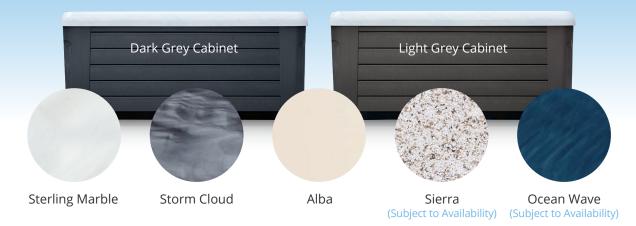

## **ACRYLIC AND CABINET COLOURS**

In addition to our acrylic's excellent gloss and colour retention, surfaces are naturally impervious to microorganisms. Oasis Spas are shielded against microbes, easy to clean and durable.