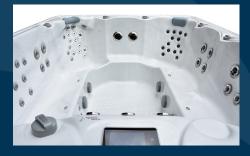

# **ISLANDER SERIES**

The Islander is an extra-large spa with an open style 'hot tub' design that is perfect for hydro-massage, relaxation and entertaining with family and friends. *Pro Platinum pictured*.

### **HYDRO PRO PLATINUM** 9 Seater Spa 9 Seater Spa **PUMPS** 2 x 3hp Massage Pump 3 x 3hp Massage Pump 1 x Filtration Pump 1 x Filtration Pump Heated Air Blower **JETS** 60 x Water Jets 72 x Water Jets 12 x Air Jets 1 x Sole Therapy Jet **FILTRATION & SANITISATION** 100sqft Filtration 100sqft Filtration Ozone with Mixing Chamber Ozone **CONTROLS** Gecko Touch Pad Gecko Colour Touch Screen 3KW Stainless Steel 3KW Stainless Steel **FEATURES** 7 Layer Insulation 5 Layer Insulation Waterlevel LED's Waterlevel LED's Stainless Steel Jet Trims Stainless Steel Jet Trims Luxury Lockable Hardcover Luxury Lockable Hardcover Solid ABS Base Solid ABS Base 32 Amp **Backlit Controls Heatpump Connections** 3 x Roman Waterfalls