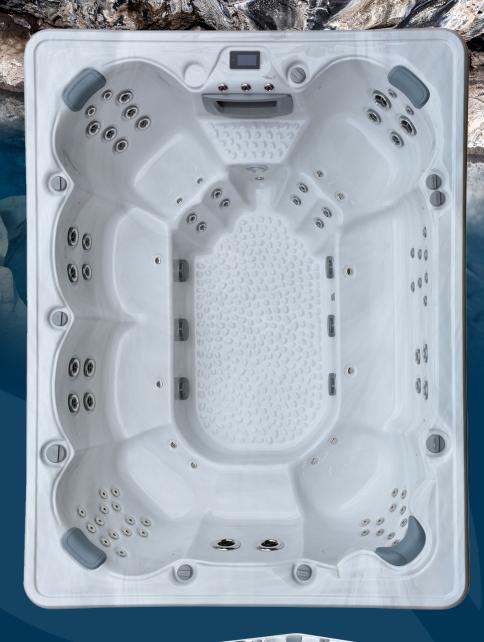

# **ISLANDER SERIES**

The Islander is an extra-large spa with an open style 'hot tub' design that is perfect for hydro-massage, relaxation and entertaining with family and friends. *Pro Platinum pictured*.

### **HYDRO PRO PLATINUM** 9 Seater Spa 9 Seater Spa **PUMPS** 2 x 3hp Massage Pump 3 x 3hp Massage Pump 1 x Filtration Pump 1 x Filtration Pump Heated Air Blower **JETS** 60 x Water Jets 72 x Water Jets 12 x Air Jets 1 x Sole Therapy Jet **FILTRATION & SANITISATION** 100sqft Filtration 100sqft Filtration Ozone with Mixing Chamber Ozone **CONTROLS** Gecko Touch Pad Gecko Colour Touch Screen 3KW Stainless Steel 3KW Stainless Steel **FEATURES** 7 Layer Insulation 5 Layer Insulation Waterlevel LED's Waterlevel LED's Stainless Steel Jet Trims Stainless Steel Jet Trims Luxury Lockable Hardcover Luxury Lockable Hardcover Solid ABS Base Solid ABS Base 32 Amp **Backlit Controls Heatpump Connections** 3 x Roman Waterfalls