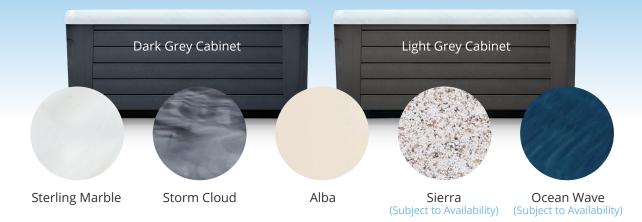

### **ACRYLIC AND CABINET COLOURS**

In addition to our acrylic's excellent gloss and colour retention, surfaces are naturally impervious to microorganisms. Oasis Spas are shielded against microbes, easy to clean and durable.