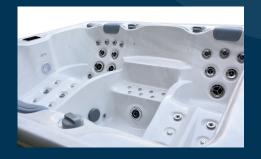

# **JAMAICAN SERIES**

The Jamaican is a large, roomy and luxurious spa offering neck massage therapy, dual ergonomic recliners and spacious upright seating for maximum comfort and hydrotherapy. Hydro Platinum pictured.

## **HYDRO HYDRO PLATINUM** 5 Seater Spa 5 Seater Spa **PUMPS** 2 x 3hp Massage Pump 2 x 3hp Massage Pump 1 x Filtration Pump 1 x Filtration Pump Heated Air Blower **JETS** 48 x Water Jets 48 x Water Jets 1 x Sole Therapy Jet 19 x Air Jets 1 x Sole Therapy Jet **FILTRATION & SANITISATION** 100sqft Filtration 100sqft Filtration Ozone with Mixing Chamber Ozone **CONTROLS** Gecko Touch Pad Gecko Colour Touch Screen 3KW Stainless Steel 3KW Stainless Steel **FEATURES** 5 Layer Insulation 7 Layer Insulation