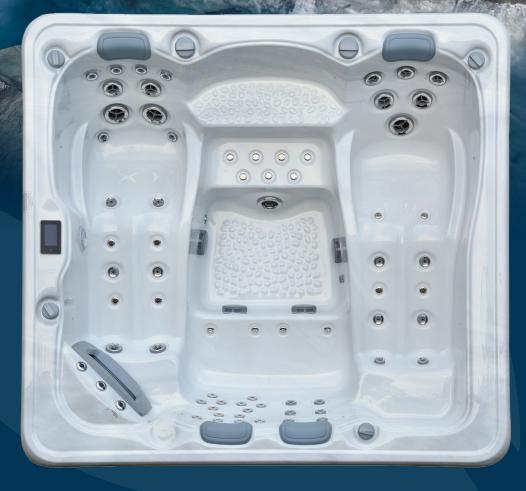

# **JAMAICAN SERIES**

The Jamaican is a large, roomy and luxurious spa offering neck massage therapy, dual ergonomic recliners and spacious upright seating for maximum comfort and hydrotherapy. Hydro Platinum pictured.

## **HYDRO HYDRO PLATINUM** 5 Seater Spa 5 Seater Spa **PUMPS** 2 x 3hp Massage Pump 2 x 3hp Massage Pump 1 x Filtration Pump 1 x Filtration Pump Heated Air Blower **JETS** 48 x Water Jets 48 x Water Jets 1 x Sole Therapy Jet 19 x Air Jets 1 x Sole Therapy Jet **FILTRATION & SANITISATION** 100sqft Filtration 100sqft Filtration Ozone with Mixing Chamber Ozone **CONTROLS** Gecko Touch Pad Gecko Colour Touch Screen 3KW Stainless Steel 3KW Stainless Steel **FEATURES** 5 Layer Insulation 7 Layer Insulation