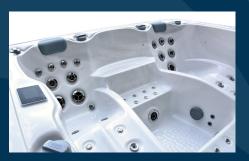

# **JAMAICAN SERIES**

The Jamaican is a large, roomy and luxurious spa offering neck massage therapy, dual ergonomic recliners and spacious upright seating for maximum comfort and hydrotherapy. Hydro Platinum pictured.

## **HYDRO HYDRO PLATINUM** 5 Seater Spa 5 Seater Spa **PUMPS** 2 x 3hp Massage Pump 2 x 3hp Massage Pump 1 x Filtration Pump 1 x Filtration Pump Heated Air Blower **JETS** 48 x Water Jets 48 x Water Jets 1 x Sole Therapy Jet 19 x Air Jets 1 x Sole Therapy Jet **FILTRATION & SANITISATION** 100sqft Filtration 100sqft Filtration Ozone with Mixing Chamber Ozone **CONTROLS** Gecko Touch Pad Gecko Colour Touch Screen 3KW Stainless Steel 3KW Stainless Steel **FEATURES** 5 Layer Insulation 7 Layer Insulation